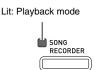

# Recording Your Keyboard Play.... E-35

| Recording to Built-in Song Memory<br>(Song Recorder)E-                                                               | -35 |
|----------------------------------------------------------------------------------------------------------------------|-----|
| Recording or Playing Back Multiple Songs E-                                                                          | -36 |
| Recording to a Specific Track (Part) E-                                                                              | -37 |
| Deleting Data Recorded with the Song Recorder E-                                                                     | -38 |
| Re-recording Part of a Recorder Song<br>(Punch-in Recording)E-<br>Recording to a USB Flash Drive (Audio Recorder) E- |     |